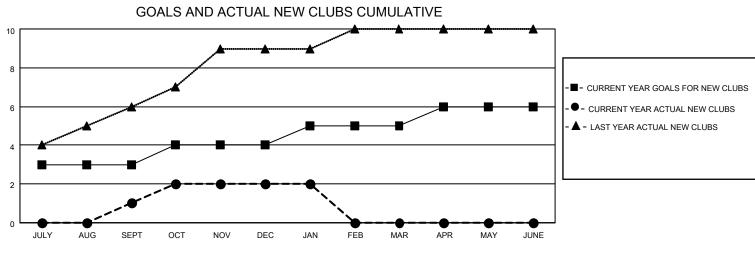

## LOCATION INDIA

District 322 B2

Results as of: 1/31/2023

| Clubs                 |               |           |               | Members               |                           |                         |                                                    |
|-----------------------|---------------|-----------|---------------|-----------------------|---------------------------|-------------------------|----------------------------------------------------|
| RESULTS FOR 2022-2023 |               |           |               | RESULTS FOR 2022-2023 |                           |                         |                                                    |
| QUARTER               | NEW CLUB GOAL | NEW CLUBS | DROPPED CLUBS | QUARTER               | MEMBER GROWTH NET<br>GOAL | MEMBER GROWTH<br>ACTUAL | DROPPED<br>MEMBERS ACTUAL<br>(including transfers) |
| JULY/AUG/SEPT         | 3             | 1         | 0             | JULY/AUG/SEP          | т 150                     | 132                     | 34                                                 |
| OCT/NOV/DEC           | 1             | 1         | 6             | OCT/NOV/DEC           | 75                        | 115                     | 106                                                |
| JAN/FEB/MAR           | 1             | 0         | 3             | JAN/FEB/MAR           | 75                        | 30                      | 48                                                 |
| APR/MAY/JUNE          | 1             | 0         | 0             | APR/MAY/JUNE          | <u> </u>                  | 0                       | 0                                                  |