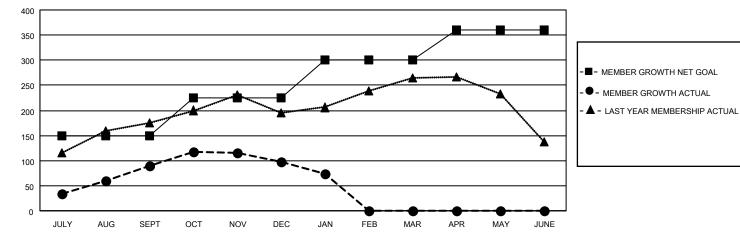

## LOCATION INDIA

District 322 B2

Results as of: 1/31/2023

| Clubs                 |               |           |               | Members               |                           |                         |                                                    |
|-----------------------|---------------|-----------|---------------|-----------------------|---------------------------|-------------------------|----------------------------------------------------|
| RESULTS FOR 2022-2023 |               |           |               | RESULTS FOR 2022-2023 |                           |                         |                                                    |
| QUARTER               | NEW CLUB GOAL | NEW CLUBS | DROPPED CLUBS | QUARTER               | MEMBER GROWTH NET<br>GOAL | MEMBER GROWTH<br>ACTUAL | DROPPED<br>MEMBERS ACTUAL<br>(including transfers) |
| JULY/AUG/SEPT         | 3             | 1         | 0             | JULY/AUG/SEP          | т 150                     | 132                     | 34                                                 |
| OCT/NOV/DEC           | 1             | 1         | 6             | OCT/NOV/DEC           | 75                        | 115                     | 106                                                |
| JAN/FEB/MAR           | 1             | 0         | 3             | JAN/FEB/MAR           | 75                        | 30                      | 48                                                 |
| APR/MAY/JUNE          | 1             | 0         | 0             | APR/MAY/JUNE          | <u> </u>                  | 0                       | 0                                                  |